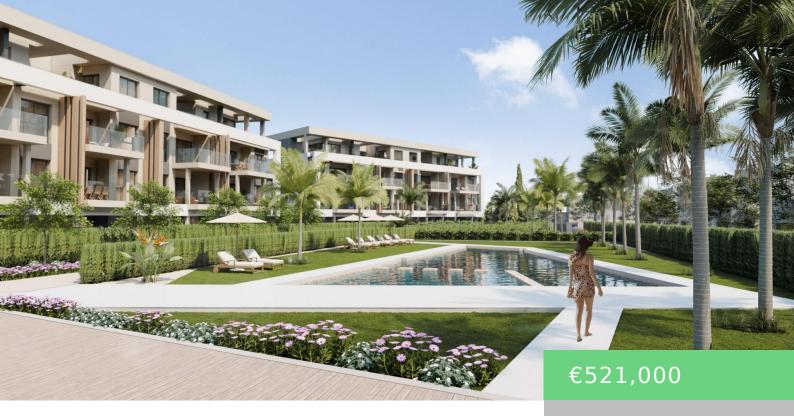

## SANTA ROSALIA LAKE AND LIFE RESORT, TORRE PACHECO, MURCIA, SPAIN

https://cocumestate.com

NEW BUILD RESIDENTIAL IN PRIVATE GATED RESORT IN PROVINCE OF MURCIA New Build residential complex consist of 42 luxury apartments and penthouses with 2 and 3 bedrooms, 2 bathrooms, open plan kitchen with spacious living room, fitted wardrobes and terraces. Apartments on the ground floor having private garden, middle floors apartments with terrace and penthouses [...]

## **Amenities & Features**

**Features:** Air Conditioning: Pre-Installed, Beach: 4000 Meters, Communal Pool, Double Bedrooms: 3, Elevator/Lift, Gated, Location: Rural, Near Commercial Center, Near Schools, Number of Parking Spaces: 1, Parking - Space, Terrace: 77 Msq., Urbanisation, Useable Build Space: 99 Msq.