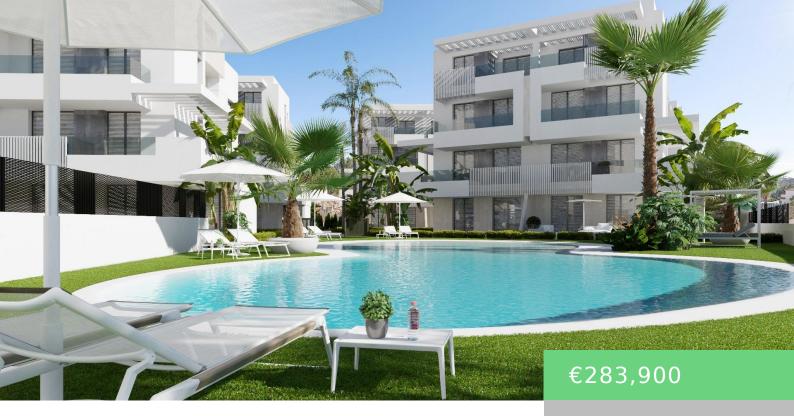

## SANTA ROSALIA LAKE AND LIFE RESORT, TORRE PACHECO, MURCIA, SPAIN

https://cocumestate.com

NEW BUILD APARTMENTS IN PRIVATE GATED RESORT IN PROVINCE OF MURCIA New Build residential complex of 6 blocks, a total of 42 apartments. Beautiful apartments have 3 and 2 bedrooms and 2 bathrooms with views of the large lake and green areas of this large luxury resort. Ground floor apartments with private garden, top floor [...]

## **Amenities & Features**

**Features:** Air Conditioning: Pre-Installed, Beach: 4000 Meters, Communal Pool, Double Bedrooms: 2, Elevator/Lift, Gated, Location: Rural, Near Commercial Center, Near Schools, Number of Parking Spaces: 1, Parking - Space, Terrace: 11 Msq., Urbanisation, Useable Build Space: 70 Msq.