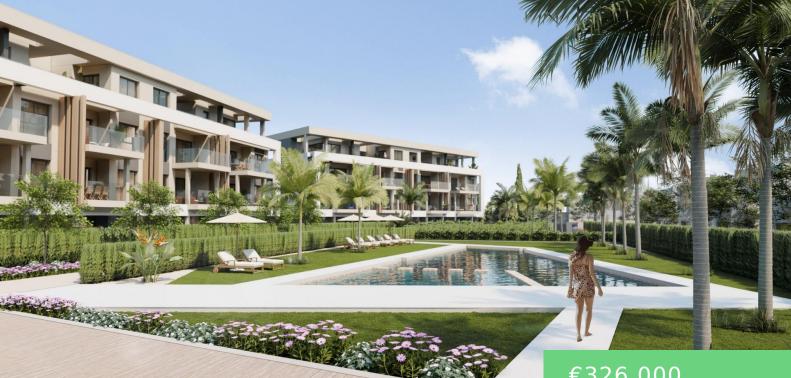

## SANTA ROSALIA LAKE AND LIFE RESORT, **TORRE PACHECO, MURCIA, SPAIN**

https://cocumestate.com

NEW BUILD RESIDENTIAL IN PRIVATE GATED RESORT IN PROVINCE OF MURCIA New Build residential complex consist of 42 luxury apartments and penthouses with 2 and 3 bedrooms, 2 bathrooms, open plan kitchen with spacious living room, fitted wardrobes and terraces. Apartments on the ground floor having private garden, middle floors apartments with terrace and penthouses [...]

## **Amenities & Features**

Features: Air Conditioning: Pre-Installed, Beach: 4000 Meters, Communal Pool, Double Bedrooms: 3, Elevator/Lift, Gated, Location: Rural, Near Commercial Center, Near Schools, Number of Parking Spaces: 1, Parking - Space, Terrace: 19 Msg., Urbanisation, Useable Build Space: 96 Msq.