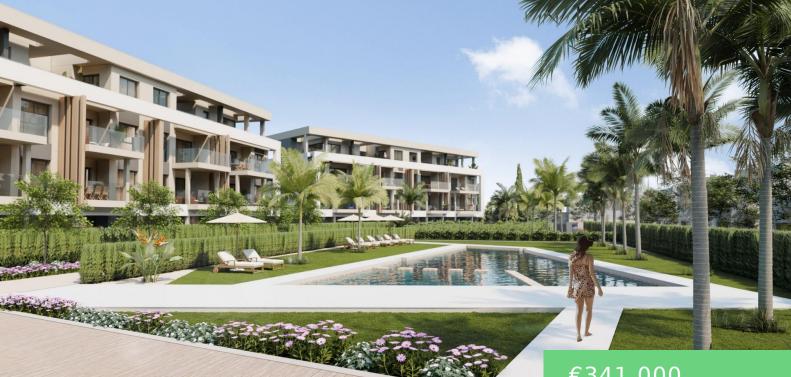

## SANTA ROSALIA LAKE AND LIFE RESORT, **TORRE PACHECO, MURCIA, SPAIN**

https://cocumestate.com

NEW BUILD RESIDENTIAL IN PRIVATE GATED RESORT IN PROVINCE OF MURCIA New Build residential complex consist of 42 luxury apartments and penthouses with 2 and 3 bedrooms, 2 bathrooms, open plan kitchen with spacious living room, fitted wardrobes and terraces. Apartments on the ground floor having private garden, middle floors apartments with terrace and penthouses [...]

## **Amenities & Features**

Features: Air Conditioning: Pre-Installed, Beach: 4000 Meters, Communal Pool, Double Bedrooms: 2, Elevator/Lift, Garden, Gated, Location: Coastal, Near Commercial Center, Near Schools, Number of Parking Spaces: 1, Parking - Space, Terrace: 17 Msg., Urbanisation, Useable Build Space: 75 Msq.