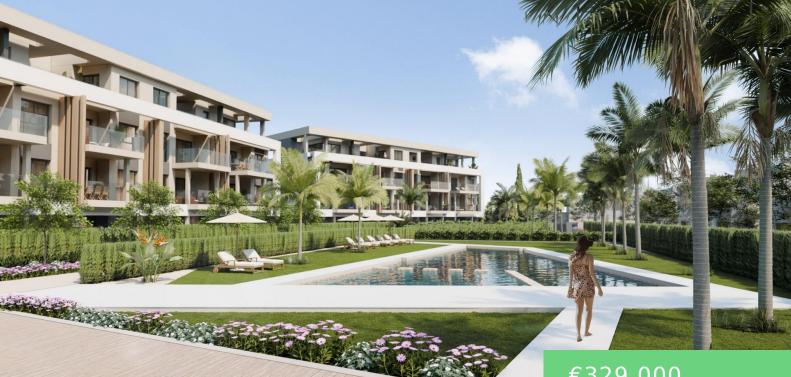

## SANTA ROSALIA LAKE AND LIFE RESORT, **TORRE PACHECO, MURCIA, SPAIN**

https://cocumestate.com

NEW BUILD RESIDENTIAL IN PRIVATE GATED RESORT IN PROVINCE OF MURCIA New Build residential complex consist of 42 luxury apartments and penthouses with 2 and 3 bedrooms, 2 bathrooms, open plan kitchen with spacious living room, fitted wardrobes and terraces. Apartments on the ground floor having private garden, middle floors apartments with terrace and penthouses [...]

## **Amenities & Features**

Features: Air Conditioning: Pre-Installed, Beach: 4000 Meters, Communal Pool, Double Bedrooms: 2, Elevator/Lift, Garden, Gated, Location: Rural, Near Commercial Center, Near Schools, Number of Parking Spaces: 1, Parking - Space, Terrace: 17 Msg., Urbanisation, Useable Build Space: 75 Msq.