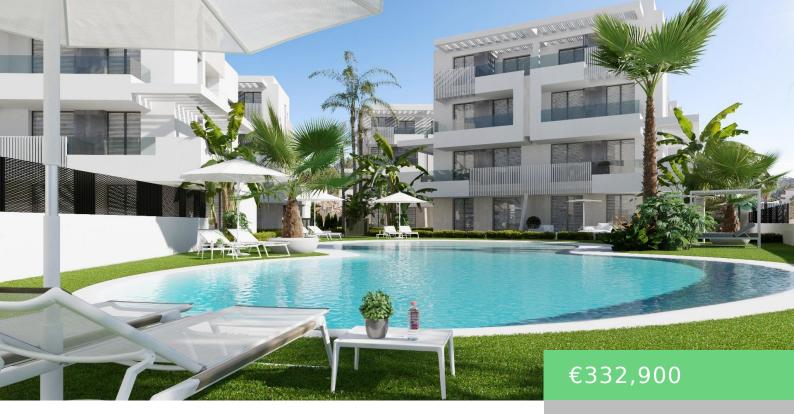

## SANTA ROSALIA LAKE AND LIFE RESORT, TORRE PACHECO, MURCIA, SPAIN

https://cocumestate.com

NEW BUILD APARTMENTS IN PRIVATE GATED RESORT IN PROVINCE OF MURCIA New Build residential complex of 6 blocks, a total of 42 apartments. Beautiful apartments have 3 and 2 bedrooms and 2 bathrooms with views of the large lake and green areas of this large luxury resort. Ground floor apartments with private garden, top floor [...]

## **Amenities & Features**

**Features:** Air Conditioning: Pre-Installed, Beach: 4000 Meters, Communal Pool, Double Bedrooms: 3, Elevator/Lift, Garden, Gated, Location: Rural, Near Commercial Center, Near Schools, Number of Parking Spaces: 1, Parking - Space, Terrace: 23 Msq., Urbanisation, Useable Build Space: 81 Msq.