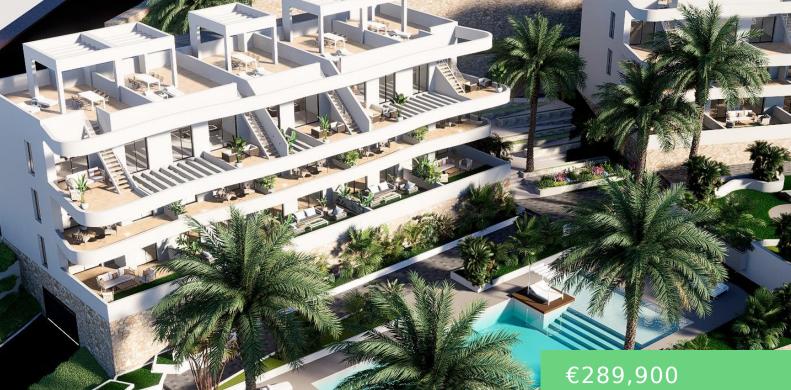

## PUIG CAMPANA GOLF, FINESTRAT, ALICANTE, SPAIN

https://cocumestate.com

NEW BUILD RESIDENTIAL COMPLEX IN FINESTRAT New Build residential complex in Balcon de Finestrat. This complex of modern apartments with 2 bedrooms, 2 bathrooms, open plan kitchen with the living area. Some of the apartments will have sea views. Ground floor apartment with a private gardens, middle floor apartments with the terraces and top floor [...]

## **Amenities & Features**

Features: Air Conditioning: Pre-Installed, Beach: 5000 Meters, Communal Pool, Double Bedrooms: 2, Elevator/Lift, Gated, Location: Coastal, Mountain, Near Childrens Parks, Near Commercial Center, Near Golf / Golf Resort Property, Near Schools, Near Train Station, Number of Parking Spaces: 1, Terrace: 31 Msq., Urbanisation, Useable Build Space: 60 Msq.