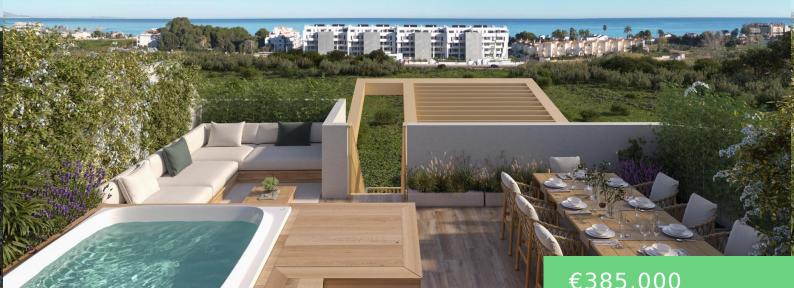

## PLAYA DE LA ALMADRABA, EL VERGER, **ALICANTE, SPAIN**

https://cocumestate.com

NEW BUILD RESIDENTIAL IN EL VERGEL New Build residential complex of 65 modern 2 bedrooms apartments and 2 and 3 bedrooms townhouses in El Vergel. Following the sustainability and energy efficiency approach of residential complex the designers have created a project where terraced single-family homes predominate. This residential concept provides an environment where communal spaces [...]

## **Amenities & Features**

Features: Air Conditioning: Yes, Beach: 700 Meters, Communal Pool, Double Bedrooms: 2, Elevator/Lift, Gated, Gym, Location: Coastal, Near Childrens Parks, Near Commercial Center, Near Schools, Number of Parking Spaces: 1, Parking - Space, Solarium: Yes, Terrace: 82 Msg., Urbanisation, Useable Build Space: 68 Msg.