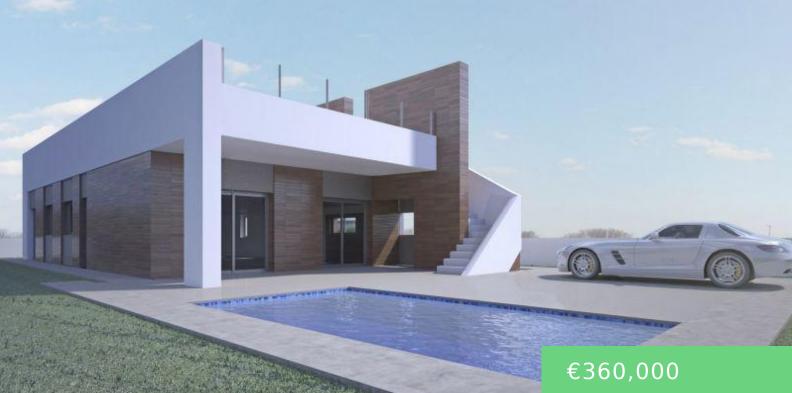

**CENTRO, ASPE, ALICANTE, SPAIN** 

https://cocumestate.com

MODERN VILLA BETWEEN SEA AND MOUNTAINS Fantastic new built Villa built on a plot of 400m2 in Aspe. The villa has a constructed area of 140.17m2, on one floor, with a porch of 19.20m2, a living-dining-kitchen of 41.50m2, 3 bedrooms, 2 bathrooms, a gallery. Included in the price: Appliances: hob, oven, extractor, dishwasher, fridge and [...]

## **Amenities & Features**

Features: Air Conditioning: Yes, Beach: 60000 Meters, Double Bedrooms: 3, Location: Rural, Near Childrens Parks, Near Commercial Center, Near Schools, Parking - Space, Pre-Installed, Private Pool, Solarium: Yes, Terrace: 27 Msq., Urbanisation, Useable Build Space: 119 Msq.