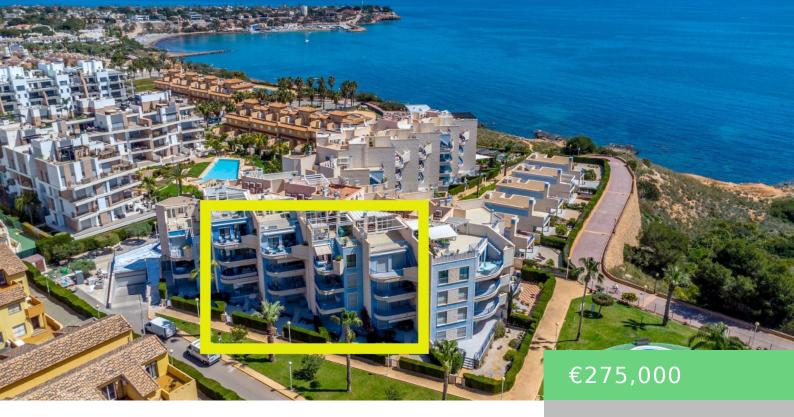

## ALICANTE, ORIHUELA COSTA, CAMPOAMOR, 03189, SPAIN

https://cocumestate.com

This spacious and bright apartment is located in the exclusive Aguamarina residential complex, Punta Glea, on the beachfront, with direct access to the seafront promenade. Located on the first floor, it faces southeast to enjoy the sun almost all day long. With a surface area of 78 m², it has a very convenient layout, offering [...]